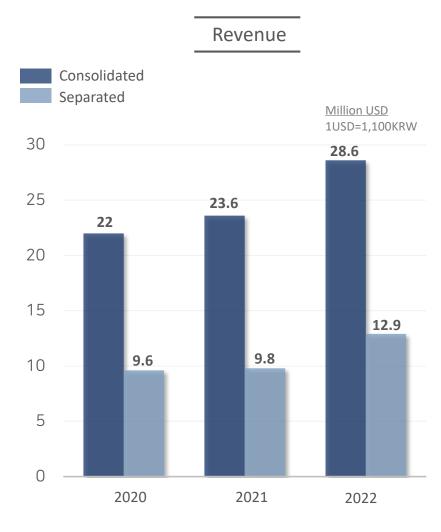

### **Financial Highlights**

### 28.6M USD Revenue\*(FY22)

**4** Affiliates

- **4** Overseas Branches
- 5 Domestic Offices (incl. HQ)

1USD=1,100 won \* Consolidated base